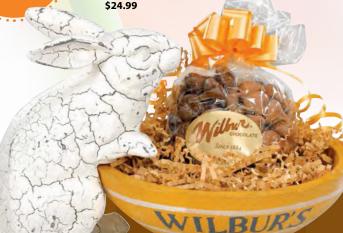

#### Wilbur's® Wooden Bunny Bowl

111 Filled with 1 lb. milk, semisweet, or mixed milk and semisweet Buds. \$24.99