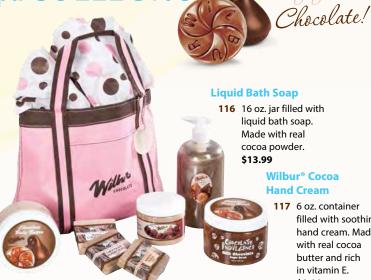

#### **Spa Collection**

112 Pink/chocolate brown tote bag filled with one 16 oz. bottle of Liquid Bath Soap, one 16.8 oz. jar of Sugar Scrub, one 7.1 oz. jar of Body Butter, one 6 oz. jar of Wilbur® Cocoa Hand Cream, and one Chocolate Scented Soap Bar Assortment (three 2 oz. scented soap bars).

#### **Sugar Scrub & Body Butter**

113 16.8 oz. jar filled with milk chocolate sugar scrub. Made with real cocoa powder and sugar cane.

\$13.99

114 7.1 oz. jar filled with milk chocolate body butter. Made with real cocoa butter. \$13.99

#### **Chocolate Scented Soap Bar Assortment**

115 Three handmade 2 oz. soap bars. Scents include: Chocolate Raspberry Truffle, Almond Fudge, and White Chocolate. Made with real cocoa powder. \$13.99