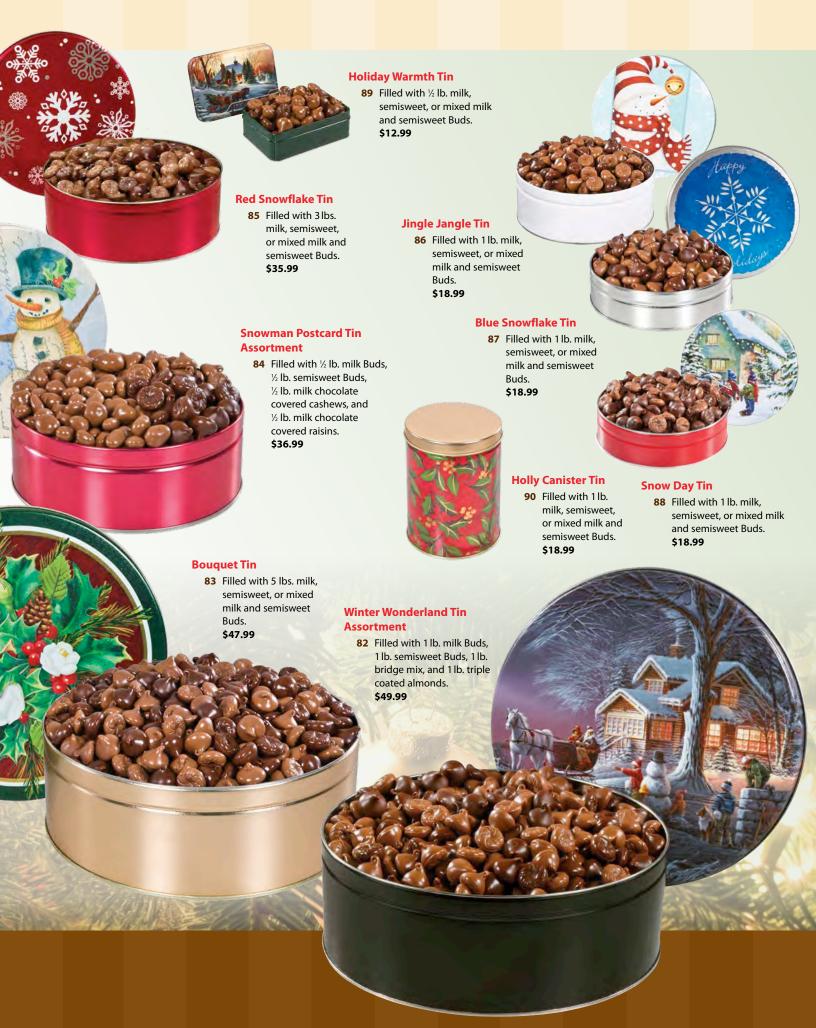

balls.

\$8.49

78 Filled with 10 ozs. triple coated almonds.

\$9.99

79 Filled with 12 ozs. milk chocolate covered raisins.

\$8.99

80 Holiday Cup Assortment. Four cups filled with 12 ozs. milk Buds, 12 ozs. semisweet Buds, 12 ozs. bridge mix, and 10 ozs. triple coated almonds. \$36.99

#### Wilbur® Vintage Classic Gift Box

71 Wooden box with hinged lid and embroidered fabric top filled with 1 lb. milk, semisweet, or mixed milk and semisweet Buds.

\$24.99



#### **Mr. Frosty Gift Box Assortment**

72 Filled with 1 lb. mixed milk and semisweet Buds, 1 lb. triple coated almonds, 1 lb. bridge mix, and 10 milk chocolate gold-foiled coins.

#### **Holiday Train**

(Design may vary)

81 Filled with 1/2 lb. mixed milk and semisweet Buds and 20 milk chocolate gold-foiled coins.

\$19.99





#### WILBUR® Valentine's Day

#### Wilbur® Premium Chocolate **Signature Truffles Assortment**

92 Gold-foil-wrapped box of four handmade truffles, including dark chocolate French mint, dark chocolate Amaretto, dark chocolate Swiss brandy, and milk chocolate Grand Marnier. (1.5 oz. total wt.) \$7.99



94 Filled with 12 ozs. milk, semisweet, or mixed milk and semisweet Buds. \$10.99



#### **Corrugated Window Box**

93 Filled with 1 lb. 4 ozs. milk, semisweet, or mixed milk and semisweet Buds. \$15.99

#### Wilbur® "Gift For You" **Gift Box**

(Heart sleeve)

91 Filled with 2 lbs. milk, semisweet, or mixed milk and semisweet Buds. \$19.99



#### Wilbur® Bud-E-Bear

98 Bud-E-Bear \$9.99

99 Bud-E-Bear with fancy bag filled with 1/2 lb. mixed milk and semisweet Buds. \$16.99



#### **Do