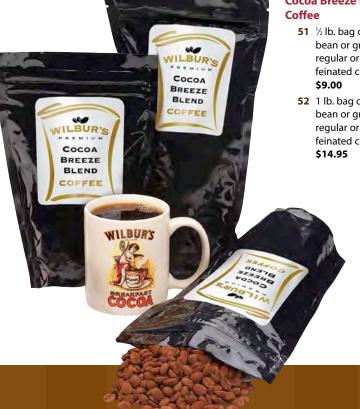

Wilbur's® Premium **Cocoa Breeze Blend** 

51 ½ lb. bag of whole bean or ground, regular or decaffeinated coffee.

52 1 lb. bag of whole bean or ground, regular or decaffeinated coffee.

49 Bud-E-Bear \$9.99