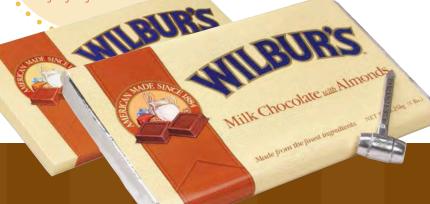

#### Wilbur® 2 lb. or 5 lb. Milk Chocolate Almond Bar

- 22 2 lb. bar. \$29.99
- 23 5 lb. bar. \$59.99
- 24 5 lb. bar with Wilbur® pewter hammer. \$68.99

2 lb. Bar: 13¾" x 7½" (½" thick) 5 lb. Bar: 161/2" x 91/4" (1" thick)