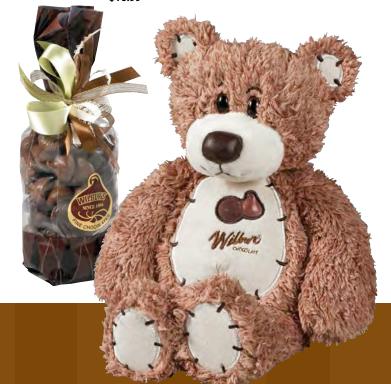

#### Wilbur® Bud-E-Bear

98 Bud-E-Bear \$9.99

99 Bud-E-Bear with fancy bag filled with 1/2 lb. mixed milk and semisweet Buds. \$16.99