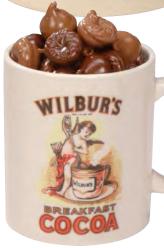

#### Wilbur® Cocoa Mug O' Buds

43 Filled with ½ lb. milk, semisweet, or mixed milk and semisweet Buds. \$12.99