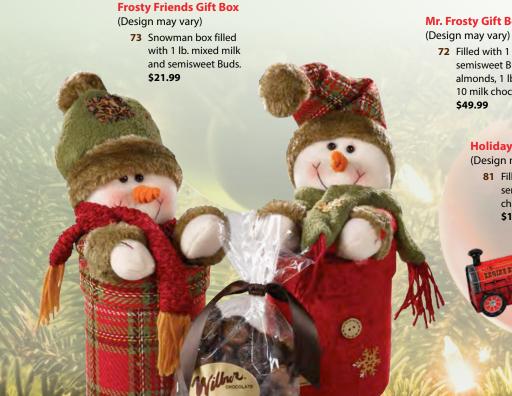

#### **Mr. Frosty Gift Box Assortment**

72 Filled with 1 lb. mixed milk and semisweet Buds, 1 lb. triple coated almonds, 1 lb. bridge mix, and 10 milk chocolate gold-foiled coins.

#### **Holiday Train**

(Design may vary)

81 Filled with 1/2 lb. mixed milk and semisweet Buds and 20 milk chocolate gold-foiled coins.

\$19.99