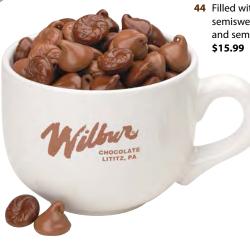

#### Wilbur® Apothecary Jar

**40** Filled with 12 ozs. milk, semisweet, or mixed milk and semisweet Buds. **\$18.99** 

44 Filled with 12 ozs. milk, semisweet, or mixed milk and semisweet Buds.
\$15.99

- 41 Large-size crock filled with 1½ lbs. milk, semi-sweet, or mixed milk and semisweet Buds. \$34.99
- **42** Small-size crock filled with ½ lb. milk, semisweet, or mixed milk and semisweet Buds. **\$25.99**