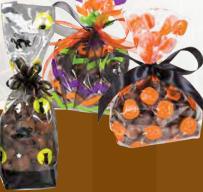

\$16.99

**Halloween Dotted Gift Box** 

60 Filled with ½ lb. milk,

\$10.99

semisweet, or mixed milk and semisweet Buds.

**Halloween Cat Box** 

\$12.99

61 Filled with 12 ozs.

mixed milk and

semisweet Buds.

semisweet Buds.

62 Filled with 1 lb. mixed milk and semisweet Buds and 1 lb. triple coated almonds. \$29.99

**Black Cat Halloween Bag** 

> 63 Filled with ½ lb. milk, semisweet, or mixed milk and semisweet Buds. \$6.50

semisweet Buds. \$6.50