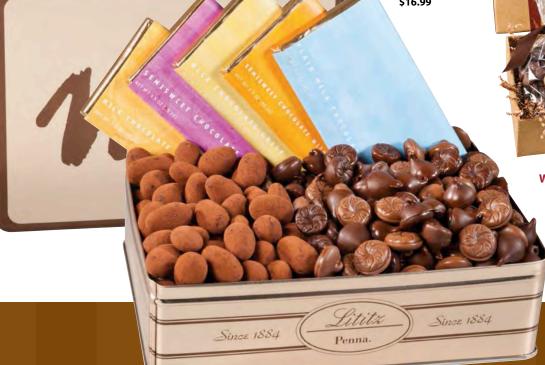

#### Wilbur® Signature Tin Assortment

**27** Filled with  $1\frac{1}{2}$  lbs. mixed milk and semisweet Buds, 10 ozs. triple coated almonds, 1 milk chocolate bar, 1 semisweet chocolate bar, 1 milk chocolate crisp bar, 1 milk chocolate almond bar, and 1 semisweet chocolate almond bar.

\$39.99