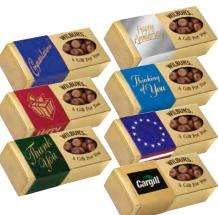

#### Wilbur® "Gift For You" Gift Box

Filled with 2 lbs. milk, semisweet, or mixed milk and semisweet Buds.

- 13 Congratulations Sleeve \$19.99
- 14 Happy Birthday Sleeve \$19.99
- 15 Thank You Sleeve \$19.99
- 16 Happy Anniversary Sleeve \$19.99
- 17 Thinking of You Sleeve \$19.99
- 18 American Flag Sleeve \$19.99
- 19 Cargill Sleeve \$19.99