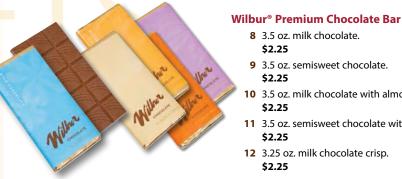

8 3.5 oz. milk chocolate.

9 3.5 oz. semisweet chocolate.

12 3.25 oz. milk chocolate crisp.

10 3.5 oz. milk chocolate with almonds.

11 3.5 oz. semisweet chocolate with almonds.

\$2.25

\$2.25

\$2.25

\$2.25